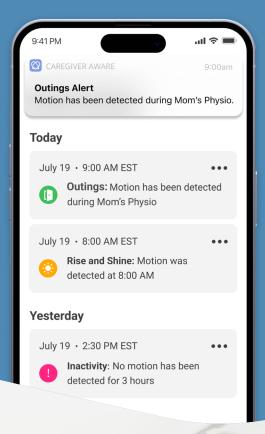

Stay in the know and take charge with customizable alerts, keeping a vigilant eye on unexpected behaviors.

Unlock valuable insights by tracking patterns in the home.

Proactively stay ahead of changes in well-being for effective eldercare.