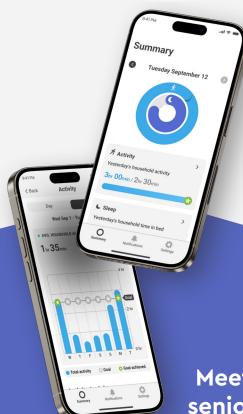

#### It's eldercare, simplified.

Track activity

Monitor sleep

Customize alerts

Gain insights

Track daily activity with WiFi Motion, ensuring privacy without the need for invasive cameras or technology.

Monitor seamlessly, respecting the

Optimize well-being with comprehensive sleep monitoring.

Prioritize health by tracking sleep schedules, and wake times to ensure everyone in the household gets the rest they need

Customize alerts to fit the unique needs of the home.

Stay in the know and take charge with customizable alerts, keeping a vigilant eye on unexpected behaviors.

Unlock valuable insights by tracking patterns in the home.

Proactively stay ahead of changes in well-being for effective eldercare.